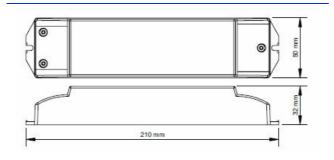

#### **Technical data**

| Dimensions (mm)                | 210 x 50 x 32   |
|--------------------------------|-----------------|
| Weight (kg)                    | 0.26            |
| Recessed depth under BA13 (mm) | -               |
| Cable length                   | 0               |
| Product color                  | White           |
| IK Code                        | IK04            |
| Incandescent wire test         | -               |
| IP Code                        | IP20            |
| Use temperature range          | -20 +45°        |
| Body material                  | PC              |
| Diffuser material              | -               |
| Driver included                | No              |
| Recoverable                    | Non recouvrable |