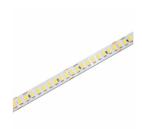

## **LED STRIP** > LED Strip

LED strip with a flux greater than 3400lm/m. Ideal for direct or indirect functional lighting. Sectionable every 5cm. Power cables at both ends. 3M adhesive on the back of the tape for easy installation.