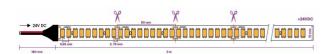

## **LED STRIP** > LED Strip

LED strip with a flux greater than 3400lm/m. Ideal for direct or indirect functional lighting. Sectionable every 5cm. Power cables at both ends. 3M adhesive on the back of the tape for easy installation.

### Plan