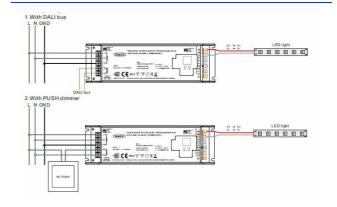

### WORKSITE > LED strip

DRIVERS AND ACCESSORIES > Alimentation et Accessoires

24Vdc converter for led strip. Dali protocol, dimming in push dim, 1-10V or Triac. Ideal for triac spot assembly with led tape.

#### **Electric data**

| Total power (W)       | 100                             |
|-----------------------|---------------------------------|
| Rated voltage (V)     | 230V                            |
| Distorsion harmonique | <15%                            |
| Power factor          | >0.95                           |
| Network frequencies   | 50Hz , 60Hz                     |
| Electric class        | I                               |
| Dimmable              | Triac , Dali , push dim , 1-10V |