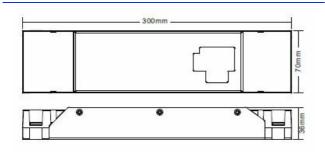

#### **Technical data**

| Dimensions (mm)                | 240 x 70 x 36   |
|--------------------------------|-----------------|
| Weight (kg)                    | 0.88            |
| Recessed depth under BA13 (mm) | -               |
| Cable length                   | 0               |
| Product color                  | Grey            |
| IK Code                        | IK04            |
| Incandescent wire test         | -               |
| IP Code                        | IP20            |
| Use temperature range          | -25 +45°        |
| Body material                  | -               |
| Diffuser material              | -               |
| Driver included                | No              |
| Recoverable                    | Non recouvrable |

Plan