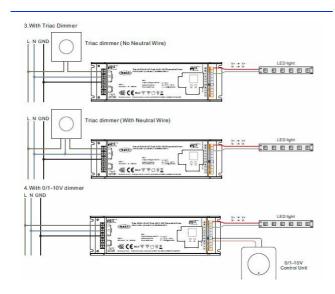

### WORKSITE > LED strip

DRIVERS AND ACCESSORIES > Alimentation et Accessoires

24Vdc converter for led strip. Dali protocol, dimming in push dim, 1-10V or Triac. Ideal for triac spot assembly with led tape.

#### **Electric data**

| Total power (W)       | 100                             |
|-----------------------|---------------------------------|
| Rated voltage (V)     | 230V                            |
| Distorsion harmonique | <15%                            |
| Power factor          | >0.95                           |
| Network frequencies   | 50Hz , 60Hz                     |
| Electric class        | I                               |
| Dimmable              | Triac , Dali , push dim , 1-10V |