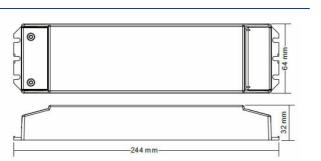

## **Technical data**

| Dimensions (mm)                | 244 x 64 x 32   |
|--------------------------------|-----------------|
| Weight (kg)                    | 0.46            |
| Recessed depth under BA13 (mm) | -               |
| Cable length                   | -               |
| Product color                  | -               |
| IK Code                        | IK04            |
| Incandescent wire test         |                 |
| IP Code                        | IP20            |
| Use temperature range          | -20 +45°        |
| Body material                  | -               |
| Diffuser material              | -               |
| Driver included                | No              |
| Recoverable                    | Non recouvrable |