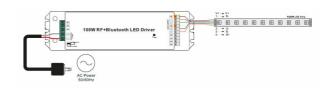

# **LED STRIP** > LED Strip

DRIVERS AND ACCESSORIES > Alimentation et Accessoires

24Vdc Bluetooth converter. Allows you to take control of the led strips via bluetooth. Frequency at 2.4Ghz. RF+Bluetooth

# **Electric data**

| Total power (W)       | 100                                                                          |
|-----------------------|------------------------------------------------------------------------------|
| Rated voltage (V)     | 230V                                                                         |
| Distorsion harmonique | -                                                                            |
| Power factor          | >0.95                                                                        |
| Network frequencies   | 50Hz , 60Hz                                                                  |
| Electric class        | Ι                                                                            |
| Dimmable              | yes with RF remote controller , To be controlled by smartphone via bluetooth |